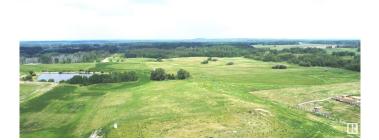

### \$235,000

0 Bedroom, 0.00 Bathroom, Rural on 68.98 Acres

None, Rural Barrhead County, AB

Looking for the perfect property to build on? This rolling 69.5 acre parcel is fully fenced and currently growing a pasture/hay mix. Tons of feed. Property has a dugout. And for the horse enthusiast, an open air riding arena with a sand base. Great parcel for grain, livestock, or building that new home. Only 15 minutes North of Onoway.

## Exterior

Exterior Features Cross Fenced, Fenced, Private Setting, Rolling Land, Stream/Pond