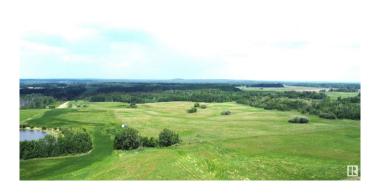

### \$235,000

0 Bedroom, 0.00 Bathroom, Rural on 68.98 Acres

None, Rural Barrhead County, AB

Looking for the perfect property to build on? This rolling 69.5 acre parcel is fully fenced and currently growing a pasture/hay mix. Tons of feed. Property has a dugout. And for the horse enthusiast, an open air riding arena with a sand base. Great parcel for grain, livestock, or building that new home. Only 15 minutes North of Onoway.

## Exterior

Exterior Features Cross Fenced, Fenced, Private Setting, Rolling Land, Stream/Pond