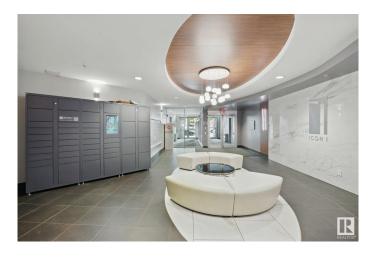

M STALL) Perched on the 27th floor, this spacious 1089 sq ft condo offers breathtaking views of Rogers Place and West Edmonton. Featuring one of the largest floor plans in the building, this clean and bright unit boasts a white kitchen with stainless steel appliances, wood floors throughout with neutral finishings, an open concept living space, and a generous primary suite with ensuite. Enjoy sunsets from your expansive windows and the unbeatable convenience of a tandem parking stall for two vehicles. Priced to sellâ€"this is the best value in the building! Don't miss your chance to own a sky-high gem in the heart of downtown.



#### **Essential Information**

MLS® # E4440107 Price \$319,900

Bedrooms 2

Bathrooms 2.00

Full Baths 2

Square Footage 1,089

Acres 0.00

Year Built 2006







Type Condo / Townhouse
Sub-Type Apartment High Rise
Style Single Level Apartment

Status Active

# **Community Information**

Address 2701 10136 104 Street

Area Edmonton

Subdivision Downtown (Edmonton)

City Edmonton
County ALBERTA

Province AB

Postal Code T5J 0B5

### **Amenities**

Amenities See Remarks

Parking Heated, Parkade, Underground

#### Interior

Interior Features ensuite bathroom

Appliances Dishwasher-Built-In, Dryer, Microwave Hood Fan, Refrigerator,

Stove-Electric, Washer

Heating Baseboard, Hot Water, Natural Gas

# of Stories 30 Stories 1

Has Basement Yes

Basement None, No Basement

### **Exterior**

Exterior Concrete, Brick

Exterior Features See Remarks

Roof Concrete Tiles

Construction Concrete, Brick

Foundation Concrete Perimeter

## **Additional Information