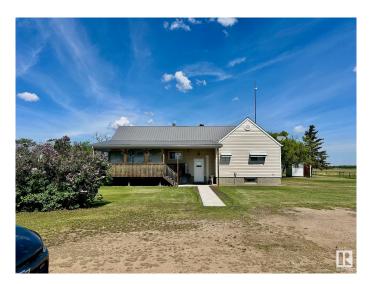

### \$415,000

4 Bedroom, 1.50 Bathroom, 1,173 sqft Rural on 79.62 Acres

None, Rural Two Hills County, AB

Farmland, Developed Yard site, Residence. Excellent Starter Package or Add to Current Ventures! For Sale by Tender: South half of SW 32-54-15 W4. Mostly arable acres. Currently in pasture, fenced and cross fenced. 79.62 acres with developed yard; including natural gas, power, 3 water wells and septic system. Spacious bungalow with 2 bedrooms upstairs and 2 downstairs, wood-stove for cozy living room, other amenities. Detached garage/workshop, barn with new galvalume roof, large pole shed, 40' sea can, and well maintained out buildings. School bus routes operate in close proximity. 25 minutes to Vegreville and all it offers.

Year Built 1952

Type Rural

Sub-Type Detached Single Family

Style Bungalow

Status Active

#### **Exterior**

Exterior Wood

Exterior Features Backs Onto Park/Trees, Fenced, Flat Site, Fruit Trees/Shrubs,

Landscaped, Level Land, No Through Road, Recreation Use

Subdividable Lot, Treed Lot

Construction Wood