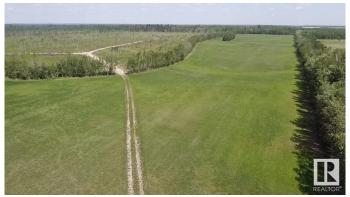

## \$365,900

1 Bedroom, 0.00 Bathroom, 440 sqft Rural on 153.87 Acres

None, Rural Smoky Lake County, AB

153.87 Acres with a great little cottage on the popular Iron Horse Trail near Smoky Lake. Here is a great parcel of land, which is suitable for several uses, such as agriculture, recreation, hobby farm, etc. The cottage is well equipped with a wood stove for cooking an another one for all the heat you'll need to be nice and toasty. With one good-size bedroom, a functional kitchen and dinette, you'll love the cute living room and the gorgeous deck, overlooking the vast pasture. For the outdoor motor sports enthusiasts the Iron Horse Trail runs through the north end of this land. There are currently approximately 50 acres of Alfalfa and a large area which has been cleared and awaits further cleaning to be placed into production. In summary this parcel has tons to offer to those looking for a place to get away, to camp with friends and family, hunt, or plainly enjoy the great outdoors, and this less than 90 minutes from Edmonton. Also can be a great opportunity to add to your farming operations.