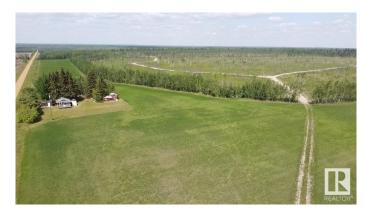

## \$365,900

1 Bedroom, 0.00 Bathroom, 440 sqft Rural on 153.87 Acres

None, Rural Smoky Lake County, AB

153.87 Acres with a great little cottage on the popular Iron Horse Trail near Smoky Lake. Here is a great parcel of land, which is suitable for several uses, such as agriculture, recreation, hobby farm, etc. The cottage is well equipped with a wood stove for cooking an another one for all the heat you'll need to be nice and toasty. With one good-size bedroom, a functional kitchen and dinette, you'll love the cute living room and the gorgeous deck, overlooking the vast pasture. For the outdoor motor sports enthusiasts the Iron Horse Trail runs through the north end of this land. There are currently approximately 50 acres of Alfalfa and a large area which has been cleared and awaits further cleaning to be placed into production. In summary this parcel has tons to offer to those looking for a place to get away, to camp with friends and family, hunt, or plainly enjoy the great outdoors, and this less than 90 minutes from Edmonton. Also can be a great opportunity to add to your farming operations.