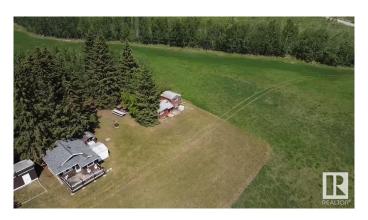

## \$365,900

1 Bedroom, 0.00 Bathroom, 440 sqft Rural on 153.87 Acres

None, Rural Smoky Lake County, AB

153.87 Acres with a great little cottage on the popular Iron Horse Trail near Smoky Lake. Here is a great parcel of land, which is suitable for several uses, such as agriculture, recreation, hobby farm, etc. The cottage is well equipped with a wood stove for cooking an another one for all the heat you'll need to be nice and toasty. With one good-size bedroom, a functional kitchen and dinette, you'll love the cute living room and the gorgeous deck, overlooking the vast pasture. For the outdoor motor sports enthusiasts the Iron Horse Trail runs through the north end of this land. There are currently approximately 50 acres of Alfalfa and a large area which has been cleared and awaits further cleaning to be placed into production. In summary this parcel has tons to offer to those looking for a place to get away, to camp with friends and family, hunt, or plainly enjoy the great outdoors, and this less than 90 minutes from Edmonton. Also can be a great opportunity to add to your farming operations.