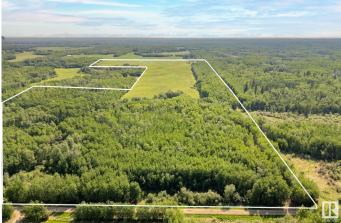

#### \$399,000

0 Bedroom, 0.00 Bathroom, Rural on 68.03 Acres

None, Rural Lamont County, AB

Nestled just east of Elk Island National Park, this exceptional 68-acre parcel offers a rare opportunity to own a slice of Alberta's natural beauty. Bordering the serene Cooking Lake-Blackfoot Recreation Area, this property provides immediate access to hundreds of kilometers of year-round trails ideal for hiking, horseback riding, cross-country skiing, and wildlife viewing. Gently rolling terrain, mixed woodlands, and open meadows create a picturesque and private setting, perfect for a secluded retreat, future homestead, or nature-focused development. A truly unique location surrounded by protected parkland and natural reserves, yet within easy driving distance to Sherwood Park and Edmonton.

## Essential Information

| MLS® #    | E4440379        |
|-----------|-----------------|
| Price     | \$399,000       |
| Bathrooms | 0.00            |
| Acres     | 68.03           |
| Туре      | Rural           |
| Sub-Type  | Vacant Lot/Land |
| Status    | Active          |