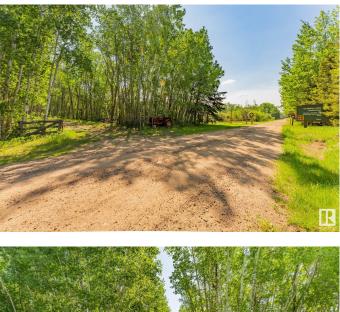

#### \$399,000

0 Bedroom, 0.00 Bathroom, Rural on 68.03 Acres

None, Rural Lamont County, AB

Nestled just east of Elk Island National Park, this exceptional 68-acre parcel offers a rare opportunity to own a slice of Alberta's natural beauty. Bordering the serene Cooking Lake-Blackfoot Recreation Area, this property provides immediate access to hundreds of kilometers of year-round trails ideal for hiking, horseback riding, cross-country skiing, and wildlife viewing. Gently rolling terrain, mixed woodlands, and open meadows create a picturesque and private setting, perfect for a secluded retreat, future homestead, or nature-focused development. A truly unique location surrounded by protected parkland and natural reserves, yet within easy driving distance to Sherwood Park and Edmonton.

### Exterior

Exterior Features No Through Road, Picnic Area, Rolling Land, See Remarks