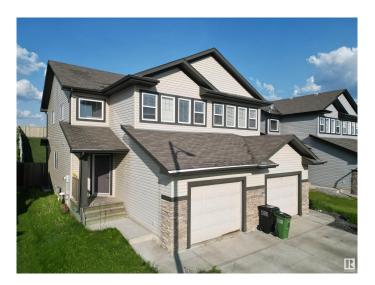

# \$435,000 - 3533 11 Street, Edmonton

MLS® #E4440395

#### \$435.000

3 Bedroom, 2.50 Bathroom, 1,402 sqft Single Family on 0.00 Acres

Tamarack, Edmonton, AB

Located in the sought-after Tamarack neighborhood, this well-maintained half duplex offers 3 bedrooms and 2.5 bathrooms with a bright open layout. The main floor features a welcoming living room with a cozy fireplace and a spacious kitchen that flows into the dining area. Upstairs includes a bonus room that can be used as a home office or play area, along with three bedrooms including a primary with walk-in closet and ensuite. Enjoy a spacious backyard with no rear neighbors for added privacy. The attached garage provides ample storage, and the basement is ready for future development. Just a 5-minute walk to school and close to parks, shopping, Whitemud Drive, and Anthony Henday.

#### **Essential Information**

MLS® # E4440395 Price \$435,000

Bedrooms 3

Bathrooms 2.50

Full Baths 2

Half Baths 1

Square Footage 1,402

Acres 0.00