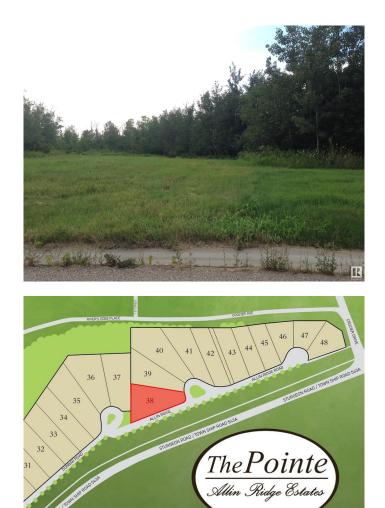

#### \$599,000

0 Bedroom, 0.00 Bathroom, Rural on 0.91 Acres

Allin Ridge Estate, Rural Sturgeon County, AB

Located in Allin Ridge Estates. Beautiful lot in community combines estate living along with convenience of the city life. Lot is large the accommodates multiple garage options with RV parking or any needs for gardening hobby. Lot is located in mature neighborhood with a lot of trees and beautiful landscaped street views. Close distance to the main road as well as to Edmonton city limits. This lot is 39,657.79 SQ FT or 3684.33 M2.

#### **Community Information**

| Address     | 76 Allin Ridge Road   |
|-------------|-----------------------|
| Area        | Rural Sturgeon County |
| Subdivision | Allin Ridge Estate    |
| City        | Rural Sturgeon County |
| County      | ALBERTA               |
| Province    | AB                    |
| Postal Code | T8T 0A1               |