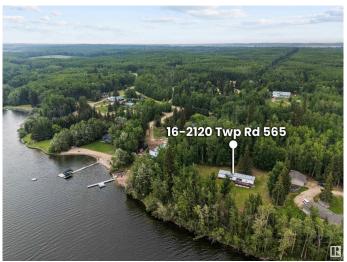

# \$739,000

2 Bedroom, 1.00 Bathroom, 885 sqft Rural on 2.72 Acres

Losie Glade, Rural Lac Ste. Anne County, AB

"Room to Dream, Space to Build― A rare opportunity to own one of the most impressive parcels on Lake Nakamunâ€"2.72 acres with 259 feet of lakefront, ready to become your family's legacy retreat. Whether you're dreaming of a custom build or looking to enjoy lake life immediately, this year-round 1982 mobile home is a welcoming start. Fully serviced and mortgageable, it provides both comfort and financing flexibility. County approval may allow future subdivision, and the existing home could potentially remain as a guest house down the road. A property like this comes along once in a generation. It's time to trade the noise of the city for sunrises over the water and evenings by the fire.

### **Exterior**

Exterior Features Backs Onto Park/Trees, Boating, Lake Access Property, Lake View,

Playground Nearby, Private Setting, Recreation Use, Waterfront

**Property** 

Foundation Block