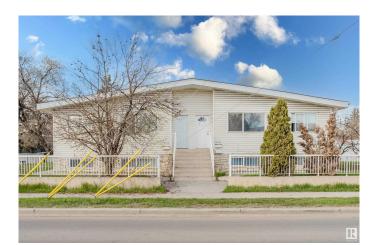

## \$699,900

10 Bedroom, 4.00 Bathroom, 2,436 sqft Single Family on 0.00 Acres

Killarney, Edmonton, AB

Investor Alert! Opportunity knocks with this spacious side-by-side duplex in Killarney, offering two large upper units with their own private entrances and generous layouts. Each basement features an additional 3 bedrooms, kitchen, 4-piece bath, and laundry. High ceilings and plenty of storage enhance the livability across all spaces. Perfectly positioned near 97 Street amenities, a local strip mall, and key commuter routes like Downtown, Yellowhead Trail, Anthony Henday, and 127 Ave. A solid buy in a central, high-demand neighborhood!

Year Built 1961

Type Single Family

Sub-Type Duplex Side By Side

Active

Style Bi-Level

Status

#### **Exterior**

Exterior Wood, Vinyl

Exterior Features Corner Lot, Fenced, Shopping Nearby, See Remarks

Roof Asphalt Shingles

Construction Wood, Vinyl

Foundation Concrete Perimeter