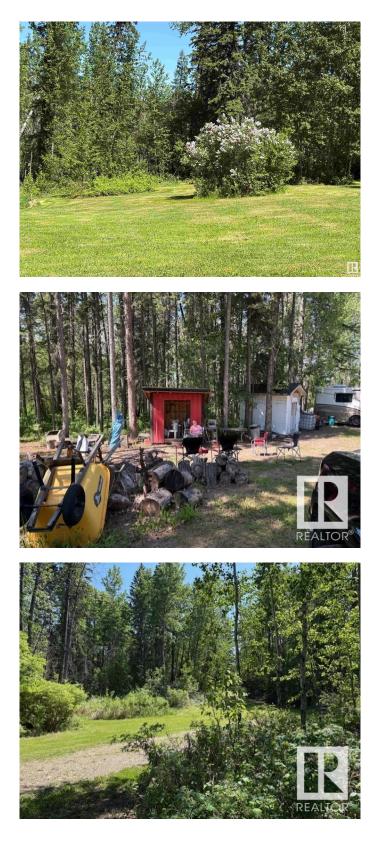

## \$150,000

0 Bedroom, 0.00 Bathroom, Rural on 3.43 Acres

Rolling Woods Estates, Rural Lac Ste. Anne County, AB

**ROLLING WOODS ESTATES ACREAGE!** 3.43 Acres. Approximately 50% cleared and 50% Treed. Residential or Recreation? You decide! The front part is fairly flat and would make a wonderful building site. There are a few accessory buildings and an area for a firepit. The rear portion has rolling hills of green grass that could be used for recreation or just to enjoy the view. Power has been installed well back into the property. (Likely where a future building may be placed). Natural gas is at the property line. There are two buildings there for storage. Very quiet acreage without any unwanted noise, except maybe the sound of birds and wildlife. Over the years, the owners have stored recreational vehicles, their own and helped friends without any incidents of vandalism or theft. It's an isolated spot with great access to Hwy 16! Approx 10 minutes. Great place for a weekend retreat or good quality of life. There are a number of full time residents living in the subdivision. Restrictive Covenant in place.