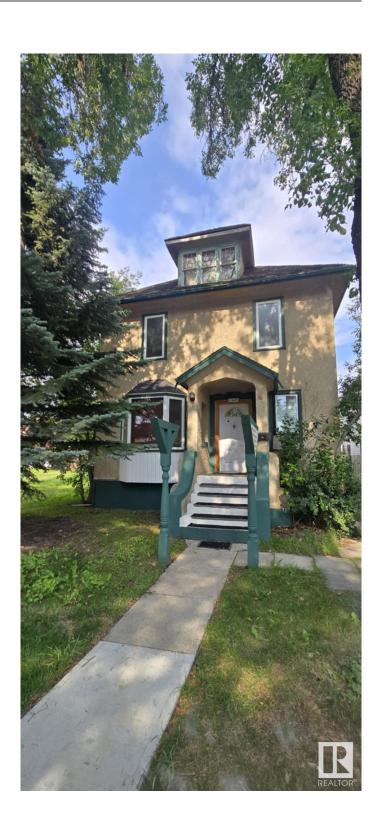

### \$274,900

6 Bedroom, 3.00 Bathroom, 1,572 sqft Single Family on 0.00 Acres

Mccauley, Edmonton, AB

It's all about location! This downtown home has 3 separate living spaces on each floor w/it's own kitchen & bathroom. Just blocks from downtown, Ice Dist, LRT & transit, Royal Alex hosp, Kingsway Mall, the Stadium & rec ctr/pool. Tons of restaurants, entertainment, schools & colleges, shops & services nearby. Main flr liv space has 1bdrm, 2nd flr liv space has 2bdrms, basement liv space has 3bdrms. Each has it's own outdoor access, kitchen & full bath. Laundry is only on main floor. Upgrades include 2 bathroom updates (tile showers) & newer eng. hardwood & tile flooring. Barn door garage out back used as storage shed. Top floor has a balcony. Could be great for a multi family use as well. DON'T MISS OUT on this downtown opportunity!

Built in 1915

### **Essential Information**

MLS® # E4441162
Price \$274,900
Bedrooms 6
Bathrooms 3.00

Full Baths 3

Square Footage 1,572 Acres 0.00 Year Built 1915

Type Single Family

Sub-Type Detached Single Family

Style 2 Storey
Status Active

#### **Exterior**

Exterior Wood, Stucco

Exterior Features Golf Nearby, No Back Lane, No Through Road, Playground Nearby,

Public Swimming Pool, Public Transportation, Schools, Shopping

Nearby, Ski Hill Nearby

Roof Cedar Shakes
Construction Wood, Stucco

Foundation Concrete Perimeter