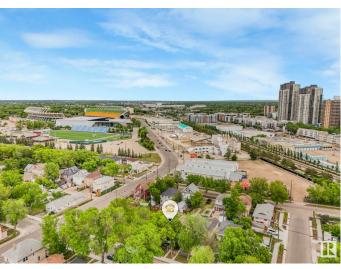

### \$274,900

6 Bedroom, 3.00 Bathroom, 1,572 sqft Single Family on 0.00 Acres

Mccauley, Edmonton, AB

It's all about location! This downtown home has 3 separate living spaces on each floor w/it's own kitchen & bathroom. Just blocks from downtown, Ice Dist, LRT & transit, Royal Alex hosp, Kingsway Mall, the Stadium & rec ctr/pool. Tons of restaurants, entertainment, schools & colleges, shops & services nearby. Main flr liv space has 1bdrm, 2nd flr liv space has 2bdrms, basement liv space has 3bdrms. Each has it's own outdoor access, kitchen & full bath. Laundry is only on main floor. Upgrades include 2 bathroom updates (tile showers) & newer eng. hardwood & tile flooring. Barn door garage out back used as storage shed. Top floor has a balcony. Could be great for a multi family use as well. DON'T MISS OUT on this downtown opportunity!

# **Community Information**

Address 10713 93 Street

Area Edmonton
Subdivision Mccauley
City Edmonton
County ALBERTA

Province AB

Postal Code T5H 1Y2