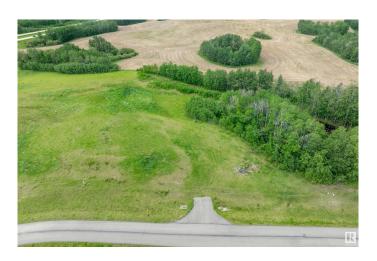

## \$179,900

0 Bedroom, 0.00 Bathroom, Rural on 2.00 Acres

Leeward Estates, Rural Parkland County, AB

LEEWARD ESTATES .. Range Road 13 ,, just north of Hwy 16 ,, west of Stony Plain ,, #27 is a 2 Acre opportunity .. Lot rises at the approach higher to the leftâ€l lower to the rightâ€l group of trees on the right and at the rear of this lot.., open spaceâ€l high pointsâ€l good walkout basement opportunity ,, Paved Roads .. Gas and Power at Property Line. Cistern and Septic Field New Owner Responsibility ,, Leeward Estates, in Parkland County, west of Stony Plain. Price Plus GST

#### **Exterior**

Exterior Features Golf Nearby, No Back Lane, No Through Road