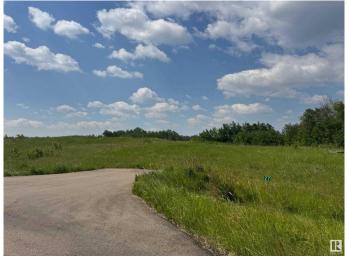

## \$179,900

0 Bedroom, 0.00 Bathroom, Rural on 2.00 Acres

Leeward Estates, Rural Parkland County, AB

LEEWARD ESTATES .. Range Road 13 ,, just north of Hwy 16 ,, west of Stony Plain ,, #27 is a 2 Acre opportunity .. Lot rises at the approach higher to the leftâ€l lower to the rightâ€l group of trees on the right and at the rear of this lot.., open spaceâ€l high pointsâ€l good walkout basement opportunity ,, Paved Roads .. Gas and Power at Property Line. Cistern and Septic Field New Owner Responsibility ,, Leeward Estates, in Parkland County, west of Stony Plain. Price Plus GST

#### **Exterior**

Exterior Features Golf Nearby, No Back Lane, No Through Road