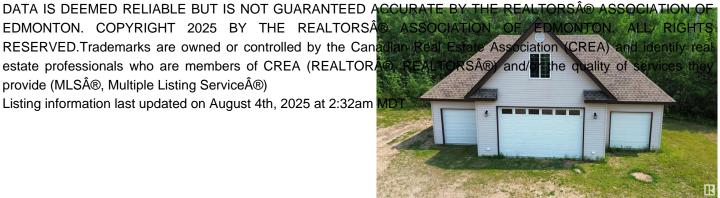

## \$375,000

0 Bedroom, 0.00 Bathroom, Rural on 4.62 Acres

Lakeview Estate\_LLBC, Rural Lac La Biche County, AB

Looking for space, privacy, and a head start on your dream property? Check out this 4.62-acre lot just minutes from Lac La Biche and only minutes away from the water! It comes with a in floor heated 4-car garage that already has power, roughed in plumbing and a loft space ready to be finished perfect for extra storage or a future guest suite. There's a cleared area ready for your home, and water, sewer and natural gas are right at the property line. A driveway is already in place, and the surrounding trees give you that extra bit of privacy and peace. Whether you're planning to build now or just want a weekend spot with great potential, this one's worth a look!