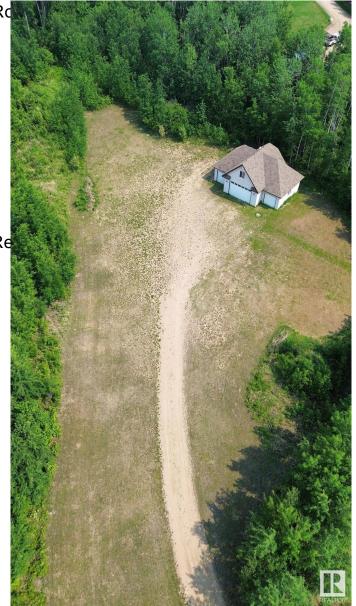

## \$375,000

0 Bedroom, 0.00 Bathroom, Rural on 4.62 Acres

Lakeview Estate\_LLBC, Rural Lac La Biche County, AB

Looking for space, privacy, and a head start on your dream property? Check out this 4.62-acre lot just minutes from Lac La Biche and only minutes away from the water! It comes with a in floor heated 4-car garage that already has power, roughed in plumbing and a loft space ready to be finished perfect for extra storage or a future guest suite. There's a cleared area ready for your home, and water, sewer and natural gas are right at the property line. A driveway is already in place, and the surrounding trees give you that extra bit of privacy and peace. Whether you're planning to build now or just want a weekend spot with great potential, this one's worth a look!