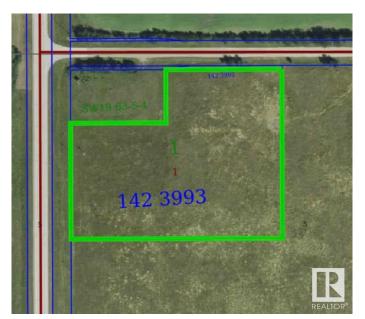

## \$85,000

0 Bedroom, 0.00 Bathroom, Rural on 4.89 Acres

None, Rural Bonnyville M.D., AB

Explore the possibilities with this nearly 5 acre parcel! Excellent highway exposure on main highway to the oil patch north of La Corey (Foster Creek, etc.). Has power, fence and 36' approach off the township road. Zoned agricultural. GST may be applicable.

### **Essential Information**

MLS® # E4441369

Price \$85,000 Bathrooms 0.00

Acres 4.89 Type Rural

Sub-Type Vacant Lot/Land

Status Active

## **Community Information**

Address Rge Rd 460 Twp Rd 633a

Area Rural Bonnyville M.D.

Subdivision None

City Rural Bonnyville M.D.

County ALBERTA

Province AB

Postal Code T9N 2J6