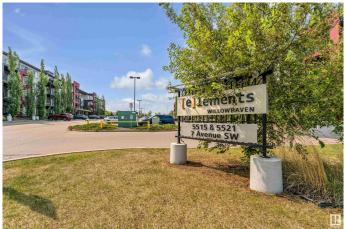

## **Community Information**

| -                 |                                                                                                  |
|-------------------|--------------------------------------------------------------------------------------------------|
| Address           | #220 5515 7 Avenue                                                                               |
| Area              | Edmonton                                                                                         |
| Subdivision       | Charlesworth                                                                                     |
| City              | Edmonton                                                                                         |
| County            | ALBERTA                                                                                          |
| Province          | AB                                                                                               |
| Postal Code       | T6X 2A8                                                                                          |
| Amenities         |                                                                                                  |
| Amenities         | On Street Parking, No Animal Home, No Smoking Home, Parking-Extra, Parking-Visitor, Storage Cage |
| Parking Spaces    | 2                                                                                                |
| Parking           | Underground                                                                                      |
| Interior          |                                                                                                  |
| Interior Features | ensuite bathroom                                                                                 |
| Appliances        | Dishwasher-Built-In, Dryer, Microwave Hood Fan, Refrigerator, Stove-Electric, Washer             |
| Heating           | Baseboard, Natural Gas                                                                           |
| # of Stories      | 4                                                                                                |
| Stories           | 1                                                                                                |
| Has Basement      | Yes                                                                                              |
| Basement          | None, No Basement                                                                                |
| Exterior          |                                                                                                  |
| Exterior          | Wood, Concrete, Vinyl                                                                            |
| Exterior Features | Airport Nearby, Playground Nearby, Public Transportation, Schools, Shopping Nearby, See Remarks  |
|                   |                                                                                                  |