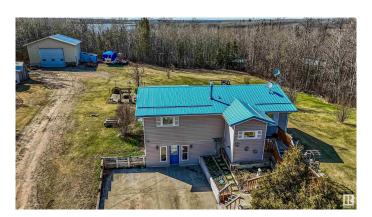

## \$330,000

4 Bedroom, 2.00 Bathroom, 1,025 sqft Rural on 1.33 Acres

Lottie Lake Estate, Rural St. Paul County, AB

Country living in St. Paul County. Nestled on a spacious 1.33-acre landscaped lot, this well-maintained home offers a welcoming retreat. Recent updates include brand new windows and doors, a durable metal roof, and a thoughtfully designed floor plan that maximizes functionality and comfort. Enjoy both covered and open outdoor living areas, perfect for soaking up the natural surroundings. The property is serviced with municipal water and includes a large shop, providing ample space for hobbies and storage. A truly inviting acreage with room to grow.

### **Amenities**

Features Deck, Fire Pit, No Smoking Home, R.V. Storage, Vinyl Windows

#### **Exterior**

Exterior Wood

Exterior Features Playground Nearby, Private Setting, Treed Lot

Construction Wood

Foundation Concrete Perimeter