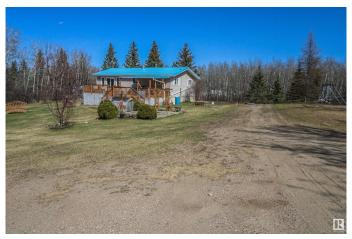

## \$330,000

4 Bedroom, 2.00 Bathroom, 1,025 sqft Rural on 1.33 Acres

Lottie Lake Estate, Rural St. Paul County, AB

Country living in St. Paul County. Nestled on a spacious 1.33-acre landscaped lot, this well-maintained home offers a welcoming retreat. Recent updates include brand new windows and doors, a durable metal roof, and a thoughtfully designed floor plan that maximizes functionality and comfort. Enjoy both covered and open outdoor living areas, perfect for soaking up the natural surroundings. The property is serviced with municipal water and includes a large shop, providing ample space for hobbies and storage. A truly inviting acreage with room to grow.

### **Amenities**

Features Deck, Fire Pit, No Smoking Home, R.V. Storage, Vinyl Windows

#### **Exterior**

Exterior Wood

Exterior Features Playground Nearby, Private Setting, Treed Lot

Construction Wood

Foundation Concrete Perimeter