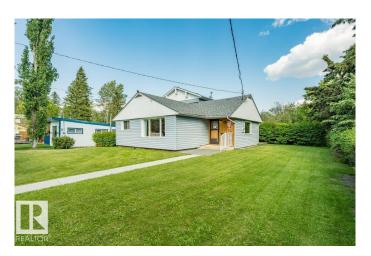

## \$289,900

4 Bedroom, 1.50 Bathroom, 1,371 sqft Rural on 0.02 Acres

Ma-Me-O Beach, Rural Wetaskiwin County, AB

Welcome to Ma-Me-O Beach. Sought after Lake community on the Sandy Beaches of Pigeon Lake. Private setting property with lots of room to just get away. Only steps from the beach that offer year around activities, trophy fishing, Boating, Swimming and Fresh Air. Over 1300 sq ft of 4 season living space, gives you ample room to entertain guests, Family and Friends. Large landscaped Lot, engulfed with mature trees that enhance the property and a Green space for privacy. Large oversized Double garage, for the Toys, Boat, hobby enthusiast or what ever you can dream up. Great Location! Great Value! Relaxation at it's Finest! Invest in Relaxation!

## **Exterior**

Exterior Wood

Exterior Features Boating, Flat Site, Landscaped, Level Land, Low Maintenance

Landscape, Private Setting, Recreation Use, Treed Lot, See Remarks

Construction Wood

Foundation Concrete Perimeter