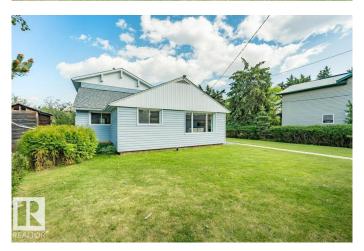

## \$289,900

4 Bedroom, 1.50 Bathroom, 1,371 sqft Rural on 0.02 Acres

Ma-Me-O Beach, Rural Wetaskiwin County, AB

Welcome to Ma-Me-O Beach. Sought after Lake community on the Sandy Beaches of Pigeon Lake. Private setting property with lots of room to just get away. Only steps from the beach that offer year around activities, trophy fishing, Boating, Swimming and Fresh Air. Over 1300 sq ft of 4 season living space, gives you ample room to entertain guests, Family and Friends. Large landscaped Lot, engulfed with mature trees that enhance the property and a Green space for privacy. Large oversized Double garage, for the Toys, Boat, hobby enthusiast or what ever you can dream up. Great Location! Great Value! Relaxation at it's Finest! Invest in Relaxation!

## **Exterior**

Exterior Wood

Exterior Features Boating, Flat Site, Landscaped, Level Land, Low Maintenance

Landscape, Private Setting, Recreation Use, Treed Lot, See Remarks

Construction Wood

Foundation Concrete Perimeter