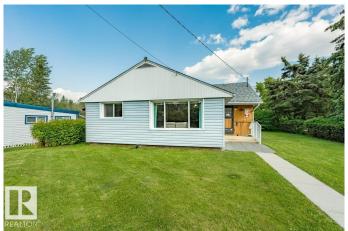

## \$289,900

4 Bedroom, 1.50 Bathroom, 1,371 sqft Rural on 0.02 Acres

Ma-Me-O Beach, Rural Wetaskiwin County, AB

Welcome to Ma-Me-O Beach. Sought after Lake community on the Sandy Beaches of Pigeon Lake. Private setting property with lots of room to just get away. Only steps from the beach that offer year around activities, trophy fishing, Boating, Swimming and Fresh Air. Over 1300 sq ft of 4 season living space, gives you ample room to entertain guests, Family and Friends. Large landscaped Lot, engulfed with mature trees that enhance the property and a Green space for privacy. Large oversized Double garage, for the Toys, Boat, hobby enthusiast or what ever you can dream up. Great Location! Great Value! Relaxation at it's Finest! Invest in Relaxation!

## **Exterior**

Exterior Wood

Exterior Features Boating, Flat Site, Landscaped, Level Land, Low Maintenance

Landscape, Private Setting, Recreation Use, Treed Lot, See Remarks

Construction Wood

Foundation Concrete Perimeter