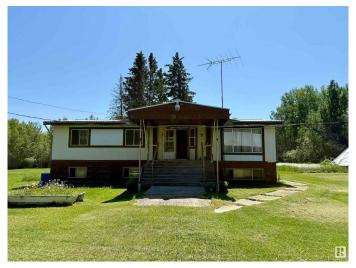

### \$294,000

3 Bedroom, 1.50 Bathroom, 1,232 sqft Rural on 2.52 Acres

Buck Lake, Rural Wetaskiwin County, AB

Offering privacy, potential, and unbeatable convenience, this 2.52 acres of beautiful treed land is located right along the main street of Buck Lake. The property conveniently boasts two entries for future development, ample space for gardens, room to run, play, explore and create your own relaxing retreat. The home is a double wide trailer on a wood foundation basement. The shop is 40 x 60 with an attached greenhouse. Services on site, and two useable storage sheds. This well-situated property is just steps from all the amenities the charming hamlet of Buck Lake has to offerâ€"including a restaurant, grocery and hardware stores, liquor store, bakery, school, community hall, and rodeo grounds. Buck Lake is a year-round destination for outdoor enthusiasts. Enjoy fishing in both summer and winter, with a nearby boat launch. In the winter, take advantage of ice fishing, snowmobiling, and skating. Endless possibilities to make your vision come alive!