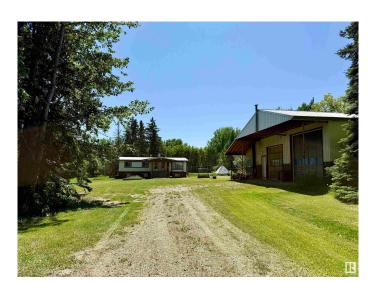

### \$294,000

3 Bedroom, 1.50 Bathroom, 1,232 sqft Rural on 2.52 Acres

Buck Lake, Rural Wetaskiwin County, AB

Offering privacy, potential, and unbeatable convenience, this 2.52 acres of beautiful treed land is located right along the main street of Buck Lake. The property conveniently boasts two entries for future development, ample space for gardens, room to run, play, explore and create your own relaxing retreat. The home is a double wide trailer on a wood foundation basement. The shop is 40 x 60 with an attached greenhouse. Services on site, and two useable storage sheds. This well-situated property is just steps from all the amenities the charming hamlet of Buck Lake has to offerâ€"including a restaurant, grocery and hardware stores, liquor store, bakery, school, community hall, and rodeo grounds. Buck Lake is a year-round destination for outdoor enthusiasts. Enjoy fishing in both summer and winter, with a nearby boat launch. In the winter, take advantage of ice fishing, snowmobiling, and skating. Endless possibilities to make your vision come alive!