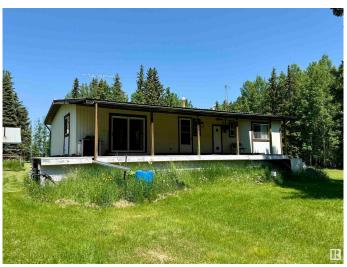

### \$294,000

3 Bedroom, 1.50 Bathroom, 1,232 sqft Rural on 2.52 Acres

Buck Lake, Rural Wetaskiwin County, AB

Offering privacy, potential, and unbeatable convenience, this 2.52 acres of beautiful treed land is located right along the main street of Buck Lake. The property conveniently boasts two entries for future development, ample space for gardens, room to run, play, explore and create your own relaxing retreat. The home is a double wide trailer on a wood foundation basement. The shop is 40 x 60 with an attached greenhouse. Services on site, and two useable storage sheds. This well-situated property is just steps from all the amenities the charming hamlet of Buck Lake has to offerâ€"including a restaurant, grocery and hardware stores, liquor store, bakery, school, community hall, and rodeo grounds. Buck Lake is a year-round destination for outdoor enthusiasts. Enjoy fishing in both summer and winter, with a nearby boat launch. In the winter, take advantage of ice fishing, snowmobiling, and skating. Endless possibilities to make your vision come alive!