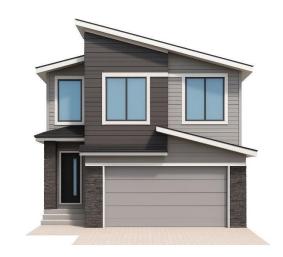

#### \$759,900

5 Bedroom, 4.00 Bathroom, 2,348 sqft Single Family on 0.00 Acres

The Orchards At Ellerslie, Edmonton, AB

Discover this stunning pre-construction home in the vibrant community of The Orchards, perfectly situated on a corner and regular lot with 2300+ sqft of thoughtfully designed living space. The home features a bright open-to-above layout, a spice kitchen, main floor full bedroom and full bath, and a side entrance for future basement development. With lots of windows throughout, natural light floods the homeâ€"thanks to its premium corner lot location. Upstairs includes 4 bedrooms, 3 full bathrooms, a bonus room, Jack & Jill bath, and a luxurious 5-piece ensuite in the Master Bedroom. Enjoy access to incredible community amenities like a private residents' clubhouse, splash park, playgrounds, and walking trailsâ€"all in one of Edmonton's most family-friendly and connected neighbourhoods!

#### **Essential Information**

MLS® # E4441733 Price \$759,900

Bedrooms 5
Bathrooms 4.00

Full Baths 4

Square Footage 2,348 Acres 0.00

Year Built 2025

Type Single Family

Sub-Type Residential Attached