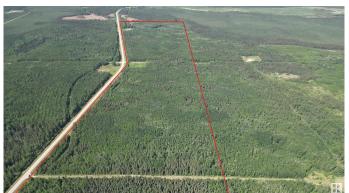

### \$10,000

0 Bedroom, 0.00 Bathroom, Rural on 222.41 Acres

None, Rural Yellowhead, AB

222.41 acre Farm Grazing License for sale by Auction - Bidding starts June 20 at 9:00am. Lots begin closing at 2pm June 26, 2025. LAND SIZE: 90 hectares / 222.41 acres. Carrying capacity is estimated as 23 AUMs (Animal Unit Months) of use annually. No visible perimeter fencing. Listed price is starting bid/reserve for auction and has no bearing on final sale price or actual value. LEGALS: Part of E-17-55-16-W5 & Part of E-20-55-16-W5.