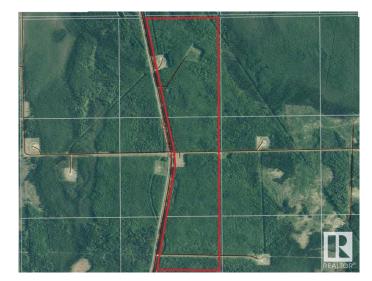

### \$10,000

0 Bedroom, 0.00 Bathroom, Rural on 222.41 Acres

None, Rural Yellowhead, AB

222.41 acre Farm Grazing License for sale by Auction - Bidding starts June 20 at 9:00am. Lots begin closing at 2pm June 26, 2025. LAND SIZE: 90 hectares / 222.41 acres. Carrying capacity is estimated as 23 AUMs (Animal Unit Months) of use annually. No visible perimeter fencing. Listed price is starting bid/reserve for auction and has no bearing on final sale price or actual value. LEGALS: Part of E-17-55-16-W5 & Part of E-20-55-16-W5.