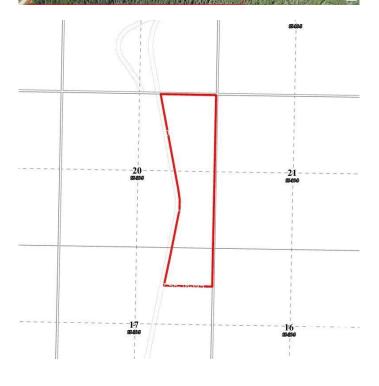

### \$10,000

0 Bedroom, 0.00 Bathroom, Rural on 222.41 Acres

None, Rural Yellowhead, AB

222.41 acre Farm Grazing License for sale by Auction - Bidding starts June 20 at 9:00am. Lots begin closing at 2pm June 26, 2025. LAND SIZE: 90 hectares / 222.41 acres. Carrying capacity is estimated as 23 AUMs (Animal Unit Months) of use annually. No visible perimeter fencing. Listed price is starting bid/reserve for auction and has no bearing on final sale price or actual value. LEGALS: Part of E-17-55-16-W5 & Part of E-20-55-16-W5.