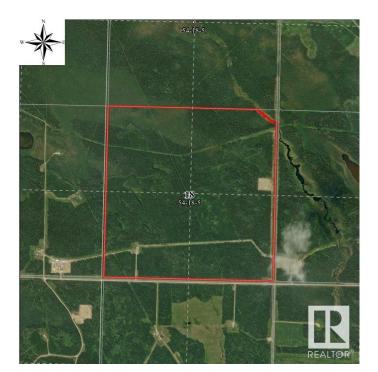

#### \$10,000

0 Bedroom, 0.00 Bathroom, Rural on 627.08 Acres

None, Rural Yellowhead, AB

Farm Grazing License for sale by Auction - Bidding starts June 20 at 9:00am. Lots begin closing at 2pm June 26, 2025. Listed price is starting bid/reserve for auction and has no bearing on final sale price or actual value. LAND SIZE: 253.8 hectares / 627.08 Acres. The fence on the road allowance belongs to the current Temporary Field Authorization (TFA) holder and will be removed. LEGALS: Sec 18-54-18-W5

MLS® # E4441832

Price \$10,000 Bathrooms 0.00

Acres 627.08

Type Rural

Sub-Type Vacant Lot/Land

Status Active

## **Community Information**

Address Twp Rd 541c

Area Rural Yellowhead

Subdivision None

City Rural Yellowhead

County ALBERTA

Province AB

Postal Code T7E 0A1