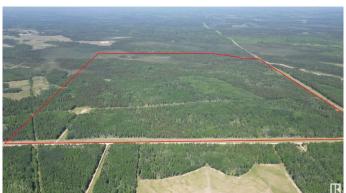

#### \$10,000

0 Bedroom, 0.00 Bathroom, Rural on 627.08 Acres

None, Rural Yellowhead, AB

Farm Grazing License for sale by Auction - Bidding starts June 20 at 9:00am. Lots begin closing at 2pm June 26, 2025. Listed price is starting bid/reserve for auction and has no bearing on final sale price or actual value. LAND SIZE: 253.8 hectares / 627.08 Acres. The fence on the road allowance belongs to the current Temporary Field Authorization (TFA) holder and will be removed. LEGALS: Sec 18-54-18-W5

MLS® # E4441832

Price \$10,000 Bathrooms 0.00

Acres 627.08

Type Rural

Sub-Type Vacant Lot/Land

Status Active

## **Community Information**

Address Twp Rd 541c

Area Rural Yellowhead

Subdivision None

City Rural Yellowhead

County ALBERTA

Province AB

Postal Code T7E 0A1