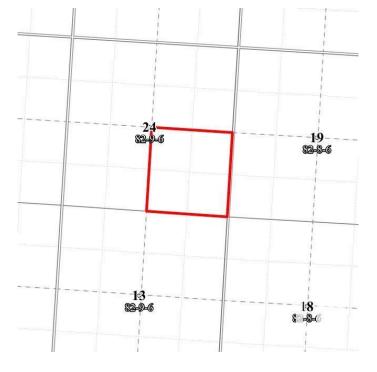

# \$10,000 - Rge Rd 90, Rural Saddle Hills County

MLS® #E4441833

### \$10,000

0 Bedroom, 0.00 Bathroom, Rural on 155.32 Acres

None, Rural Saddle Hills County, AB

Farm Grazing License for sale by Auction - Bidding starts June 20 at 9:00am. Lots begin closing at 2pm June 26, 2025. Listed price is starting bid/reserve for auction and has no bearing on final sale price or actual value. LAND SIZE: 62.9 hectares / 155.32 Acres. Carrying capacity is estimated as 30 AUMs (Animal Unit Months) of use annually. Appears to be perimeter fenced in fair condition, lease fenced, gate access in southeast corner.

LEGAL: SE-24-82-9-W6







#### **Essential Information**

MLS® # E4441833

Price \$10,000

Bathrooms 0.00

Acres 155.32

Type Rural

Sub-Type Vacant Lot/Land

Status Active

# **Community Information**

Address Rge Rd 90

Area Rural Saddle Hills County

Subdivision None

City Rural Saddle Hills County

County ALBERTA

Province AB

Postal Code T0H 2A0

### **Exterior**

Exterior Features See Remarks

## **Additional Information**

Date Listed June 11th, 2025

Days on Market 56

Zoning Zone 60

DATA IS DEEMED RELIABLE BUT IS NOT GUARANTEED ACCURATE BY THE REALTORS® ASSOCIATION OF EDMONTON. COPYRIGHT 2025 BY THE REALTORS® ASSOCIATION OF EDMONTON. ALL RIGHTS RESERVED. Trademarks are owned or controlled by the Canadian Real Estate Association (CREA) and identify real estate professionals who are members of CREA (REALT