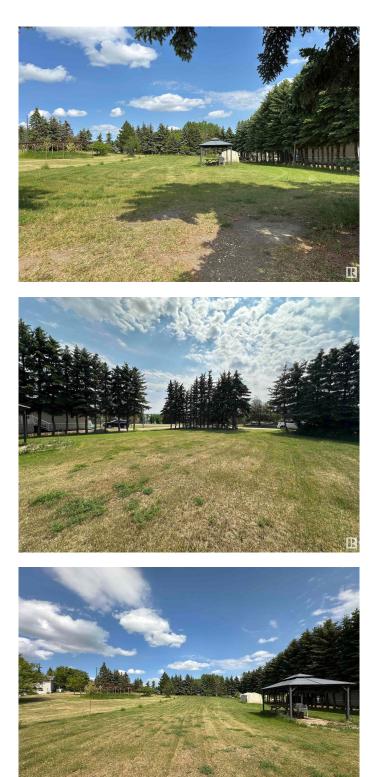

## \$57,000

0 Bedroom, 0.00 Bathroom, Rural on 0.50 Acres

Model Development, Rural Bonnyville M.D., AB

If you've been dreaming of living at the lake, here's your chance! Imagine stunning lake views, paved walking paths, easy access to the lake and the convenience of paved roads just minutes from Bonnyville. No restrictive covenants on title - located in the Model Development Subdivision at Moose Lake. Spanning nearly a half acre, power and gas is available at the property line and majestic evergreens frame the fully landscaped lot. The Bonnyville Golf & Country Club is just down the road and the property is less than 2.5 hours from Edmonton. Make those dreams come true!

## Exterior

Exterior Features Backs Onto Park/Trees, Flat Site, Lake View, Landscaped