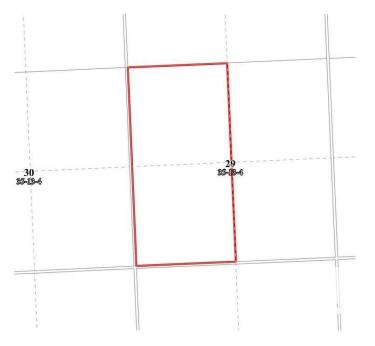

### \$10,000

0 Bedroom, 0.00 Bathroom, Rural on 320.41 Acres

None, Rural Paintearth County, AB

Farm Grazing License for sale by Auction -Bidding starts June 20 at 9:00am. Lots begin closing at 2pm June 26, 2025. Listed price is starting bid/reserve for auction and has no bearing on final sale price or actual value. LAND SIZE: 129.7 hectares / 320.41 Acres. Carrying capacity is estimated as 120 AUMs (Animal Unit Months) of use annually. Perimeter fencing appears to be in fair condition, no cross fencing, access gate at southeast corner. LEGALS: W-29-35-13-W4