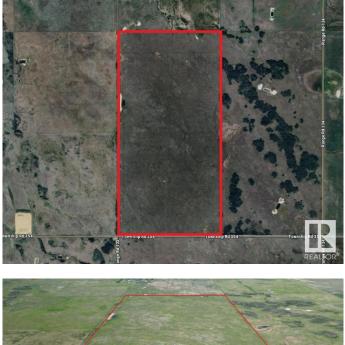

### \$10,000

0 Bedroom, 0.00 Bathroom, Rural on 320.41 Acres

None, Rural Paintearth County, AB

Farm Grazing License for sale by Auction -Bidding starts June 20 at 9:00am. Lots begin closing at 2pm June 26, 2025. Listed price is starting bid/reserve for auction and has no bearing on final sale price or actual value. LAND SIZE: 129.7 hectares / 320.41 Acres. Carrying capacity is estimated as 120 AUMs (Animal Unit Months) of use annually. Perimeter fencing appears to be in fair condition, no cross fencing, access gate at southeast corner. LEGALS: W-29-35-13-W4

## **Essential Information**

| MLS® #    | E4441835        |
|-----------|-----------------|
| Price     | \$10,000        |
| Bathrooms | 0.00            |
| Acres     | 320.41          |
| Туре      | Rural           |
| Sub-Type  | Vacant Lot/Land |
| Status    | Active          |

## **Community Information**

| Address     | Twp Rd 354              |
|-------------|-------------------------|
| Area        | Rural Paintearth County |
| Subdivision | None                    |
| City        | Rural Paintearth County |
| County      | ALBERTA                 |
| Province    | AB                      |