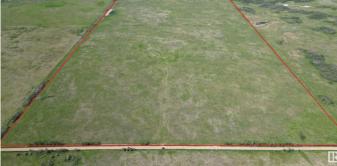

### \$10,000

0 Bedroom, 0.00 Bathroom, Rural on 320.41 Acres

None, Rural Paintearth County, AB

Farm Grazing License for sale by Auction -Bidding starts June 20 at 9:00am. Lots begin closing at 2pm June 26, 2025. Listed price is starting bid/reserve for auction and has no bearing on final sale price or actual value. LAND SIZE: 129.7 hectares / 320.41 Acres. Carrying capacity is estimated as 120 AUMs (Animal Unit Months) of use annually. Perimeter fencing appears to be in fair condition, no cross fencing, access gate at southeast corner. LEGALS: W-29-35-13-W4