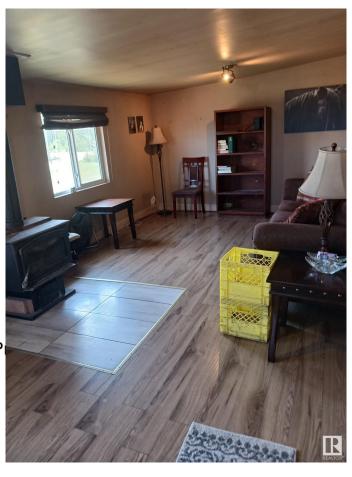

### \$239,000

2 Bedroom, 1.00 Bathroom, 1,212 sqft Rural on 80.00 Acres

None, Rural Lamont County, AB

80 acres with nicely treed yard only 37 miles from Edmonton. Approx. 30 acres is fenced pasture with a dug out. The balance is an approx 5 acres yardsite with approx 45 acres of bush and lowland. There is a 1976 14' x 66' mobile with a 12' x 24' addition, a pump house, an approx 30' x 36' horse barn with 4 stalls and a shed. There is a new high efficiency furnace.

**Amenities** 

Features See Remarks

Parking Spaces 4

Interior

Heating Forced Air-1, Wood Stove, P

Stories 1

Has Basement Yes

Basement None, No Basement