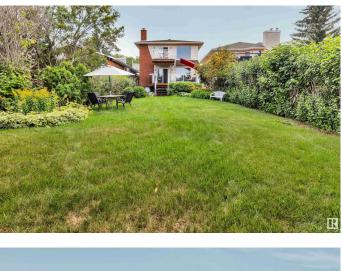

#### \$824,900

5 Bedroom, 3.50 Bathroom, 2,388 sqft Single Family on 0.00 Acres

Forest Heights (Edmonton), Edmonton, AB

LOCATION, location, location. RIVER VALLEY views & the downtown skyline. Located in the desirable community of Forest Heights on Rowland Road, this 5 bedroom 3.5 bathroom home is sure to please. This home has two decks that look onto the river valley & two staircases inside one on each end of the home. The main floor has a kitchen nook, a galley kitchen, a bedroom/office, a large dining room, & a living room with a spectacular VIEW. The upstairs has a family room with more great views, 2 good sized bedrooms, a large primary bedroom with a walk in closet & a 2 piece bathroom. The basement has another bedroom, recreational space, laundry area & storage. The oversized garage has lots of storage space 11'.2" x 23'.10" Minutes to downtown, shopping, schools, transportation, golf, walking trails of the river valley. Don't miss out on this fabulous opportunity.