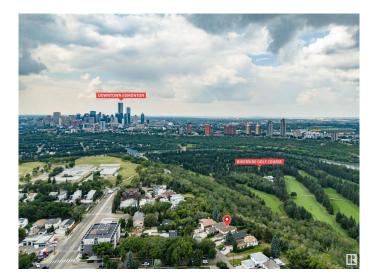

#### \$824,900

5 Bedroom, 3.50 Bathroom, 2,388 sqft Single Family on 0.00 Acres

Forest Heights (Edmonton), Edmonton, AB

LOCATION, location, location. RIVER VALLEY views & the downtown skyline. Located in the desirable community of Forest Heights on Rowland Road, this 5 bedroom 3.5 bathroom home is sure to please. This home has two decks that look onto the river valley & two staircases inside one on each end of the home. The main floor has a kitchen nook, a galley kitchen, a bedroom/office, a large dining room, & a living room with a spectacular VIEW. The upstairs has a family room with more great views, 2 good sized bedrooms, a large primary bedroom with a walk in closet & a 2 piece bathroom. The basement has another bedroom, recreational space, laundry area & storage. The oversized garage has lots of storage space 11'.2" x 23'.10" Minutes to downtown, shopping, schools, transportation, golf, walking trails of the river valley. Don't miss out on this fabulous opportunity.