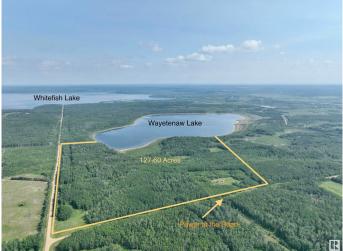

#### \$317,700

0 Bedroom, 0.00 Bathroom, Rural on 127.60 Acres

Wayetenau, Rural Smoky Lake County, AB

Over 127 acres of peaceful, private land backing onto beautiful Wayetenaw Lake! This mostly treed parcel offers endless recreational opportunitiesâ€"whether you're dreaming of building a private getaway, clearing space for a hobby farm, or simply enjoying nature at its finest. With power available at the road and two surface leases providing additional income, this property is both practical and full of potential. Located just minutes from Whitefish and Goodfish Lakes, enjoy year-round activities like fishing, boating, and trail riding. Embrace the Alberta backcountry lifestyle and leave the stress of everyday life behind on your own slice of paradise!

## **Community Information**

| Address | Sw 34 61 13 W4          |
|---------|-------------------------|
| Area    | Rural Smoky Lake County |

| Subdivision | Wayetenau               |
|-------------|-------------------------|
| City        | Rural Smoky Lake County |
| County      | ALBERTA                 |
| Province    | AB                      |
| Postal Code | TOA 3L0                 |

## Exterior

Exterior Features Backs Onto Lake, Lake Access Property, Private Setting, Recreation Use, Treed Lot