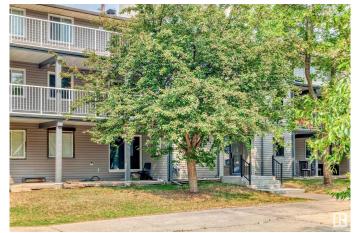

# \$145,500 - 105 6212 180 Street, Edmonton

MLS® #E4441938

### \$145,500

2 Bedroom, 1.50 Bathroom, 1,073 sqft Condo / Townhouse on 0.00 Acres

Ormsby Place, Edmonton, AB

Come check out this cozy and spacious 2 bedroom apartment. You walk into a large front entrance, open and spacious living room with plenty of sunlight. Good size dining room, Galley kitchen to serve all your cooking needs. Main bedroom with walk in closet and ensuite bathroom. There is a good size 2nd bedroom. The furnace room and storage room are located near the front entrance. There is a large patio with access to the park right out side your gate. Amazing location, close to shopping, transit, Henday and Whitemud.

## **Community Information**

Address 105 6212 180 Street

Area Edmonton

Subdivision Ormsby Place

City Edmonton
County ALBERTA

Province AB

Postal Code T5T 2T2

#### **Exterior**

Exterior Wood, Vinyl

Exterior Features Backs Onto Park/Trees, Landscaped, Playground Nearby, Public

Transportation, Schools, Shopping Nearby

Roof Asphalt Shingles

Construction Wood, Vinyl