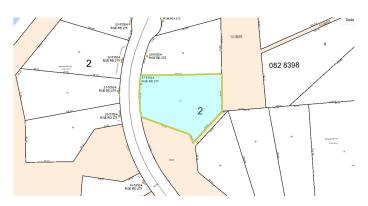

# \$315,000 - 27 53524 Rr 275, Rural Parkland County

MLS® #E4441966

## **Community Information**

Address 27 53524 Rr 275

Area Rural Parkland County

Subdivision Muir Lake Heights

City Rural Parkland County

County ALBERTA

Province AB

Postal Code T7X 3Y6