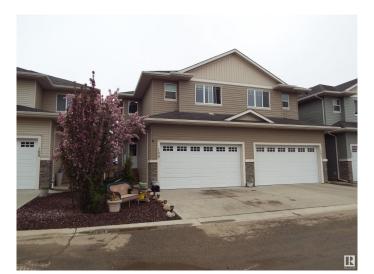

### \$339,900

3 Bedroom, 3.50 Bathroom, 1,461 sqft Condo / Townhouse on 0.00 Acres

Deer Valley, Leduc, AB

Three bedroom condo, fully developed basement, & double attached garage. Lovely great room concept with 9 ft ceilings, gas fireplace & granite countertops. Patio doors off the dining area to your west facing deck for evening sunsets. Upstairs, 3 spacious bedrooms, with the primary suite offering a 4 pce ensuite & walk in closet. Enjoy the convenience of 2nd floor laundry, along with a computer or sitting area on this level. All three bedrooms wired for TV & internet. Basement is fully developed with with a large family room, full bath, & storage. Double attached garage is insulated & drywalled. Located within the Deer Valley subdivision, just steps away from numerous conveniences, minutes to the airport. Welcome home!

#### **Exterior**

Exterior Wood, Vinyl

Roof Asphalt Shingles

Construction Wood, Vinyl

Foundation Concrete Perimeter