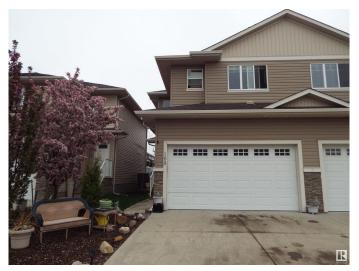

### \$339,900

3 Bedroom, 3.50 Bathroom, 1,461 sqft Condo / Townhouse on 0.00 Acres

Deer Valley, Leduc, AB

Three bedroom condo, fully developed basement, & double attached garage. Lovely great room concept with 9 ft ceilings, gas fireplace & granite countertops. Patio doors off the dining area to your west facing deck for evening sunsets. Upstairs, 3 spacious bedrooms, with the primary suite offering a 4 pce ensuite & walk in closet. Enjoy the convenience of 2nd floor laundry, along with a computer or sitting area on this level. All three bedrooms wired for TV & internet. Basement is fully developed with with a large family room, full bath, & storage. Double attached garage is insulated & drywalled. Located within the Deer Valley subdivision, just steps away from numerous conveniences, minutes to the airport. Welcome home!

#### **Amenities**

Amenities Ceiling 9 ft., Deck

Parking Spaces 4

Parking Double Garage Attached