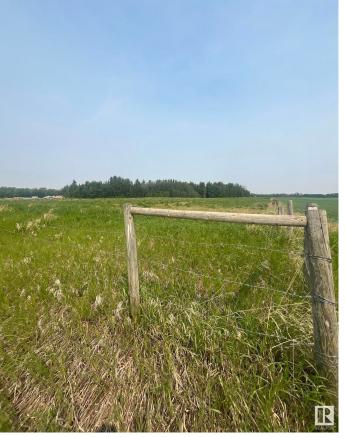

### \$89,900

0 Bedroom, 0.00 Bathroom, Rural on 10.01 Acres

None, Rural Thorhild County, AB

Dare to dream. This beautiful serene property is able to fulfill many different dreams. It is a great mix of approximately 7 acres of open rolling hay or pastureland with the remaining 3 acres being treed with a small dug out. There are many possible building sites some facilitating a walk out basement. Power and gas lines run along the township on the south side of the land, for ease of bringing both onto the property. A well has already been drilled on the property. This land would also be great for summer grazing if you are looking for more land for your herd. The opportunities for this land are limitless. It is only 10min to the quaint town of Thorhild and approximately 22min to the bustling town of Redwater and Tim Hortons. Check out the beauty and tranguility of the north in this gem.

## Exterior

Exterior Features Fenced, Private Setting, Rec