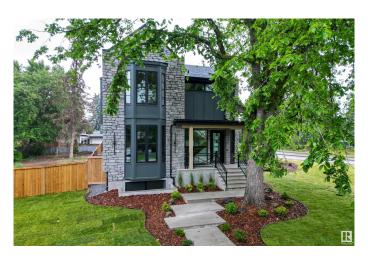

## \$2,450,000

5 Bedroom, 4.50 Bathroom, 3,029 sqft Single Family on 0.00 Acres

Laurier Heights, Edmonton, AB

One of a kind Infill!! No neighbors on either side, mature trees, immaculate landscaping included underground irrigation system. Heated floors, upgraded framing, hardwood flooring, are just a few of the upgrades in this beautiful home. The natural light (including basement) and feel of this house has to be experienced. truly one of a kind for the most discerning buyer.

### **Essential Information**

MLS® # E4442373 Price \$2,450,000

Bedrooms 5
Bathrooms 4.50
Full Baths 4
Half Baths 1

Square Footage 3,029 Acres 0.00 Year Built 2025

Type Single Family

Sub-Type Detached Single Family

#### **Exterior**

Exterior Wood, Asphalt, Brick, Hardie Board Siding

Exterior Features Corner Lot, Landscaped, Schools, Shopping Nearby

Roof Asphalt Shingles

Construction Wood, Asphalt, Brick, Hardie Board Siding