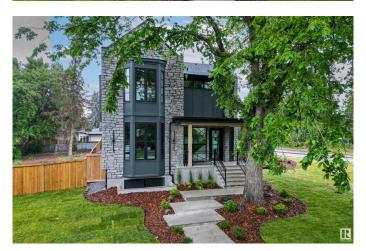

## \$2,450,000

5 Bedroom, 4.50 Bathroom, 3,029 sqft Single Family on 0.00 Acres

Laurier Heights, Edmonton, AB

One of a kind Infill!! No neighbors on either side, mature trees, immaculate landscaping included underground irrigation system. Heated floors, upgraded framing, hardwood flooring, are just a few of the upgrades in this beautiful home. The natural light (including basement) and feel of this house has to be experienced. truly one of a kind for the most discerning buyer.

### **Essential Information**

MLS® # E4442373 Price \$2,450,000

Bedrooms 5
Bathrooms 4.50
Full Baths 4
Half Baths 1

Square Footage 3,029 Acres 0.00 Year Built 2025

Type Single Family

Sub-Type Detached Single Family

#### **Exterior**

Exterior Wood, Asphalt, Brick, Hardie Board Siding

Exterior Features Corner Lot, Landscaped, Schools, Shopping Nearby

Roof Asphalt Shingles

Construction Wood, Asphalt, Brick, Hardie Board Siding