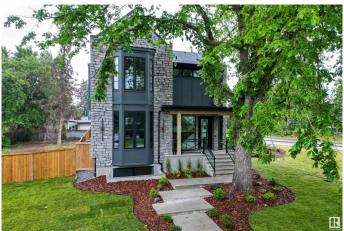

## \$2,450,000

5 Bedroom, 4.50 Bathroom, 3,029 sqft Single Family on 0.00 Acres

Laurier Heights, Edmonton, AB

One of a kind Infill!! No neighbors on either side, mature trees, immaculate landscaping included underground irrigation system. Heated floors, upgraded framing, hardwood flooring, are just a few of the upgrades in this beautiful home. The natural light (including basement) and feel of this house has to be experienced. truly one of a kind for the most discerning buyer.

### **Essential Information**

MLS® # E4442373 Price \$2,450,000

Bedrooms 5
Bathrooms 4.50
Full Baths 4
Half Baths 1

Square Footage 3,029 Acres 0.00 Year Built 2025

Type Single Family

Sub-Type Detached Single Family

#### **Exterior**

Exterior Wood, Asphalt, Brick, Hardie Board Siding

Exterior Features Corner Lot, Landscaped, Schools, Shopping Nearby

Roof Asphalt Shingles

Construction Wood, Asphalt, Brick, Hardie Board Siding