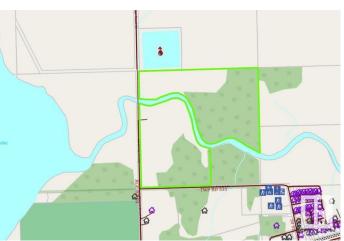

## **Essential Information**

| MLS® #    | E4442421        |
|-----------|-----------------|
| Price     | \$375,000       |
| Bathrooms | 0.00            |
| Acres     | 135.85          |
| Туре      | Rural           |
| Sub-Type  | Vacant Lot/Land |
| Status    | Active          |

## **Community Information**

| Address     | Twp 540 Rr 93    |
|-------------|------------------|
| Area        | Rural Yellowhead |
| Subdivision | None             |
| City        | Rural Yellowhead |
| County      | ALBERTA          |
| Province    | AB               |
| Postal Code | T0E 2M0          |
|             |                  |