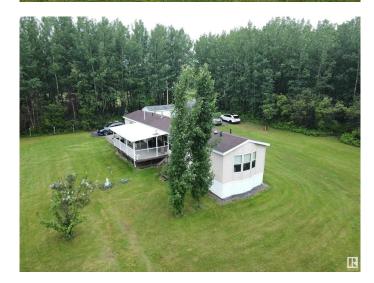

#### \$525,000

3 Bedroom, 2.00 Bathroom, 1,178 sqft Rural on 80.06 Acres

None, Rural Brazeau County, AB

This 80-acre property, located just 10 minutes north of Drayton Valley, offers a perfect blend of rural living & functionality. The 2008 Liberty Homes mobile features 3 bedrooms and 2 bathrooms, including a primary bedroom with a luxurious 5-piece ensuite and a walk-in closet. The bright, open layout also boasts newer appliances including a dishwasher, microwave, washer, and dryer. The property is cross-fenced and includes a 24'x32' tarp shed, a greenhouse, and various storage sheds and other outbuildings. Tucked away in a private wooded area, you'II find a charming 14'x24' cabin, complete with propane heat and a wood-burning stove, offering a peaceful retreat. Additionally, a field lease on 65 acres generates approximately \$4,000 annually, providing a steady revenue stream. Whether you're looking to raise livestock, start a hobby farm, or simply enjoy peaceful country living, this property has it all. With abundant storage and space to grow, it's an excellent opportunity just a short drive from Drayton!