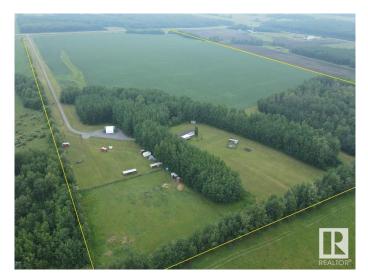

#### \$525,000

3 Bedroom, 2.00 Bathroom, 1,178 sqft Rural on 80.06 Acres

None, Rural Brazeau County, AB

This 80-acre property, located just 10 minutes north of Drayton Valley, offers a perfect blend of rural living & functionality. The 2008 Liberty Homes mobile features 3 bedrooms and 2 bathrooms, including a primary bedroom with a luxurious 5-piece ensuite and a walk-in closet. The bright, open layout also boasts newer appliances including a dishwasher, microwave, washer, and dryer. The property is cross-fenced and includes a 24'x32' tarp shed, a greenhouse, and various storage sheds and other outbuildings. Tucked away in a private wooded area, you'II find a charming 14'x24' cabin, complete with propane heat and a wood-burning stove, offering a peaceful retreat. Additionally, a field lease on 65 acres generates approximately \$4,000 annually, providing a steady revenue stream. Whether you're looking to raise livestock, start a hobby farm, or simply enjoy peaceful country living, this property has it all. With abundant storage and space to grow, it's an excellent opportunity just a short drive from Drayton!