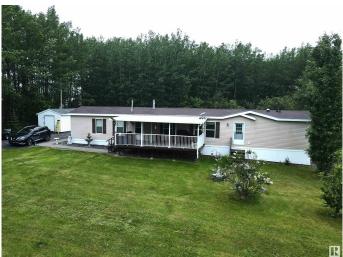

#### \$525,000

3 Bedroom, 2.00 Bathroom, 1,178 sqft Rural on 80.06 Acres

None, Rural Brazeau County, AB

This 80-acre property, located just 10 minutes north of Drayton Valley, offers a perfect blend of rural living & functionality. The 2008 Liberty Homes mobile features 3 bedrooms and 2 bathrooms, including a primary bedroom with a luxurious 5-piece ensuite and a walk-in closet. The bright, open layout also boasts newer appliances including a dishwasher, microwave, washer, and dryer. The property is cross-fenced and includes a 24'x32' tarp shed, a greenhouse, and various storage sheds and other outbuildings. Tucked away in a private wooded area, you'II find a charming 14'x24' cabin, complete with propane heat and a wood-burning stove, offering a peaceful retreat. Additionally, a field lease on 65 acres generates approximately \$4,000 annually, providing a steady revenue stream. Whether you're looking to raise livestock, start a hobby farm, or simply enjoy peaceful country living, this property has it all. With abundant storage and space to grow, it's an excellent opportunity just a short drive from Drayton!