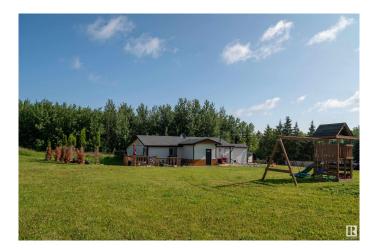

#### \$429,900

3 Bedroom, 1.50 Bathroom, 1,625 sqft Rural on 2.99 Acres

Hillview Estates (Lac Ste. Anne), Rural Lac Ste. Anne County, AB

Discover serene country living in the quiet community of Hillview Estates in Rural Lac Ste. Anne County. This well-maintained bungalow sits on a partially treed 2.99-acre lot just 8 km from Onoway, offering space, privacy, and the comfort of nearby amenities. The 1,625 sq ft home features 3 spacious bedrooms, 1.5 bathrooms, and a bright open layout perfect for family living or retirement. The large living room includes a stone-facing gas fireplace with mantel, and the kitchen comes complete with built-in appliances, ample cabinetry, and a cozy dining area. Skylights, and 9-ft ceilings add to the open feel. Highlights include a large deck, vinyl windows, fenced yard with mature landscaping, double detached garage, and gravel driveway with RV parking. Everything is conveniently on one levelâ€"no basementâ€"making this an excellent option for accessible, low-maintenance living. Ideal for families, retirees, or anyone seeking quiet rural life with modern convenience.