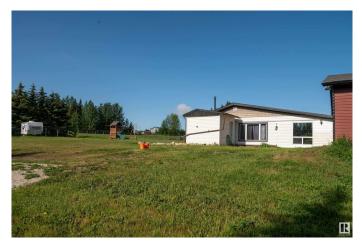

#### \$429,900

3 Bedroom, 1.50 Bathroom, 1,625 sqft Rural on 2.99 Acres

Hillview Estates (Lac Ste. Anne), Rural Lac Ste. Anne County, AB

Discover serene country living in the quiet community of Hillview Estates in Rural Lac Ste. Anne County. This well-maintained bungalow sits on a partially treed 2.99-acre lot just 8 km from Onoway, offering space, privacy, and the comfort of nearby amenities. The 1,625 sq ft home features 3 spacious bedrooms, 1.5 bathrooms, and a bright open layout perfect for family living or retirement. The large living room includes a stone-facing gas fireplace with mantel, and the kitchen comes complete with built-in appliances, ample cabinetry, and a cozy dining area. Skylights, and 9-ft ceilings add to the open feel. Highlights include a large deck, vinyl windows, fenced yard with mature landscaping, double detached garage, and gravel driveway with RV parking. Everything is conveniently on one levelâ€"no basementâ€"making this an excellent option for accessible, low-maintenance living. Ideal for families, retirees, or anyone seeking quiet rural life with modern convenience.