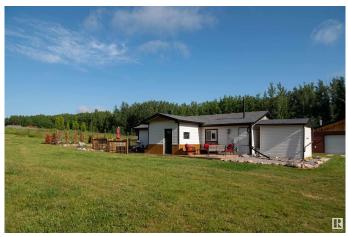

#### \$429,900

3 Bedroom, 1.50 Bathroom, 1,625 sqft Rural on 2.99 Acres

Hillview Estates (Lac Ste. Anne), Rural Lac Ste. Anne County, AB

Discover serene country living in the quiet community of Hillview Estates in Rural Lac Ste. Anne County. This well-maintained bungalow sits on a partially treed 2.99-acre lot just 8 km from Onoway, offering space, privacy, and the comfort of nearby amenities. The 1,625 sq ft home features 3 spacious bedrooms, 1.5 bathrooms, and a bright open layout perfect for family living or retirement. The large living room includes a stone-facing gas fireplace with mantel, and the kitchen comes complete with built-in appliances, ample cabinetry, and a cozy dining area. Skylights, and 9-ft ceilings add to the open feel. Highlights include a large deck, vinyl windows, fenced yard with mature landscaping, double detached garage, and gravel driveway with RV parking. Everything is conveniently on one levelâ€"no basementâ€"making this an excellent option for accessible, low-maintenance living. Ideal for families, retirees, or anyone seeking quiet rural life with modern convenience.