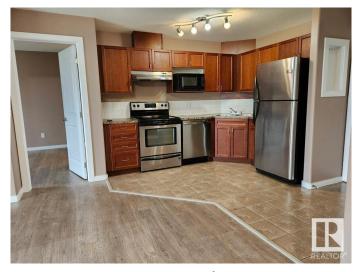

# \$179,000

2 Bedroom, 2.00 Bathroom, 844 sqft Condo / Townhouse on 0.00 Acres

Spruce Ridge, Spruce Grove, AB

Finally a Place to call HOME! This wonderful, spacous 2 bedroom 2 full bath condo has a fantastic south facing view. Out on the private balcony you are overlooking a green space and the Tri Leisure Center is sitting immediately east. So conveniently located to shopping, restaurants, walking path, recreation facilities, parks and Highways 16 and 16A. Commuting anywhere is simple and easy. The open floor plan is welcoming so you can comfortably entertain or relax at your leisure. The in-suite laundry and large storage makes for a perfect setup. BONUS...this condo includes 2 parking stalls. You'll have 1 underground stall and 1 outdoor stall.

## Interior

Interior Features ensuite bathroom

Appliances Dishwasher-Built-In, Hood Fan, Refrigerator, Stacked Washer/Dryer,

Stove-Electric

Heating Hot Water, Natural Gas