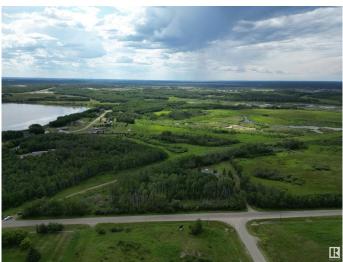

#### \$549,000

0 Bedroom, 0.00 Bathroom, Rural on 145.36 Acres

None, Rural Bonnyville M.D., AB

145-Acre Prime Land Opportunity in Cold Lake! Discover an exceptional 145.36 acre parcel of land ideally situated immediately adjacent to the City of Cold Lake, offering unparalleled potential for development or private ownership, just steps from the incredible Grand Centre Golf Course. This expansive, near-full quarter section presents a rare opportunity to own a significant piece of land in one of Alberta's most sought-after regions, perfect for residential development purposes, capitalizing on its proximity to the city and growing regional demand, or for creating a sprawling private estate or agricultural venture. Combining urban convenience with expansive rural charm, this property offers endless possibilities for large-scale projects or personal enjoyment, making it an incredible investment in the heart of Cold Lake's growth corridor.