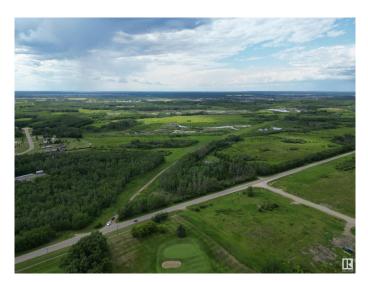

#### \$549,000

0 Bedroom, 0.00 Bathroom, Rural on 145.36 Acres

None, Rural Bonnyville M.D., AB

145-Acre Prime Land Opportunity in Cold Lake! Discover an exceptional 145.36 acre parcel of land ideally situated immediately adjacent to the City of Cold Lake, offering unparalleled potential for development or private ownership, just steps from the incredible Grand Centre Golf Course. This expansive, near-full quarter section presents a rare opportunity to own a significant piece of land in one of Alberta's most sought-after regions, perfect for residential development purposes, capitalizing on its proximity to the city and growing regional demand, or for creating a sprawling private estate or agricultural venture. Combining urban convenience with expansive rural charm, this property offers endless possibilities for large-scale projects or personal enjoyment, making it an incredible investment in the heart of Cold Lake's growth corridor.

### Exterior

Exterior Features Flat Site, Golf Nearby, See Remarks