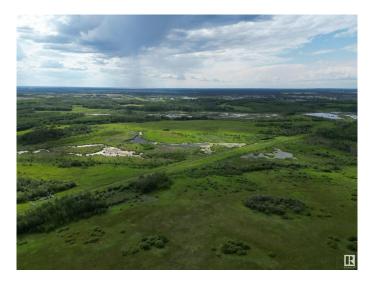

#### \$549,000

0 Bedroom, 0.00 Bathroom, Rural on 145.36 Acres

None, Rural Bonnyville M.D., AB

145-Acre Prime Land Opportunity in Cold Lake! Discover an exceptional 145.36 acre parcel of land ideally situated immediately adjacent to the City of Cold Lake, offering unparalleled potential for development or private ownership, just steps from the incredible Grand Centre Golf Course. This expansive, near-full quarter section presents a rare opportunity to own a significant piece of land in one of Alberta's most sought-after regions, perfect for residential development purposes, capitalizing on its proximity to the city and growing regional demand, or for creating a sprawling private estate or agricultural venture. Combining urban convenience with expansive rural charm, this property offers endless possibilities for large-scale projects or personal enjoyment, making it an incredible investment in the heart of Cold Lake's growth corridor.