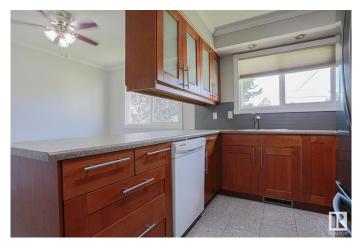

## \$459,900

4 Bedroom, 2.00 Bathroom, 1,058 sqft Single Family on 0.00 Acres

Broxton Park, Spruce Grove, AB

Discover this professionally renovated 4-bedroom, 2-bath bungalow in the heart of Spruce Grove, offering over 7,000 sq ft of fully fenced yard space with durable chain link for privacy and security. Inside, enjoy brand new carpets and flooring, fresh paint throughout, a spacious layout, and an extra-large basement rec room perfect for entertaining or relaxing. Recent upgrades include a new furnace, hot water tank, and updated electrical panel for peace of mind. The property also features a heated and insulated single-and-a-half garage for year-round use, plus a 10x12 shed for added storage. Located close to schools and parks, this move-in-ready home combines comfort, style, and functionality in a prime family-friendly location.

## Interior

Appliances Dishwasher-Built-In, Refrigerator, Storage Shed, Stove-Electric, Vacuum

System Attachments, Vacuum Systems

Heating Forced Air-1, See Remarks, Electric, Natural Gas

Stories 2

Has Basement Yes