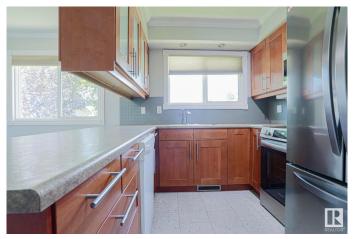

## \$459,900

4 Bedroom, 2.00 Bathroom, 1,058 sqft Single Family on 0.00 Acres

Broxton Park, Spruce Grove, AB

Discover this professionally renovated 4-bedroom, 2-bath bungalow in the heart of Spruce Grove, offering over 7,000 sq ft of fully fenced yard space with durable chain link for privacy and security. Inside, enjoy brand new carpets and flooring, fresh paint throughout, a spacious layout, and an extra-large basement rec room perfect for entertaining or relaxing. Recent upgrades include a new furnace, hot water tank, and updated electrical panel for peace of mind. The property also features a heated and insulated single-and-a-half garage for year-round use, plus a 10x12 shed for added storage. Located close to schools and parks, this move-in-ready home combines comfort, style, and functionality in a prime family-friendly location.

## Interior

Appliances Dishwasher-Built-In, Refrigerator, Storage Shed, Stove-Electric, Vacuum

System Attachments, Vacuum Systems

Heating Forced Air-1, See Remarks, Electric, Natural Gas

Stories 2

Has Basement Yes